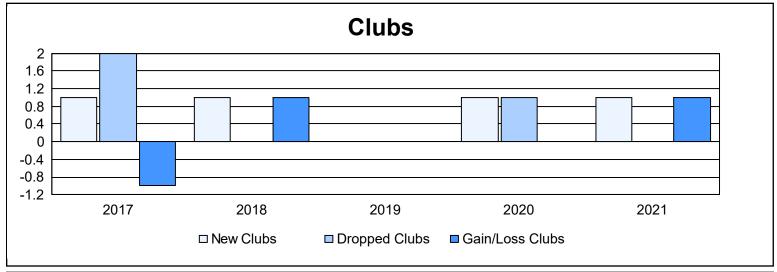

District 2 T3

As of June 2021 Cumulative

| Year      | New<br>Clubs | Dropped<br>Clubs | Gain/<br>Loss<br>Clubs | New<br>Members | Charter<br>Members | Reinstate<br>Members | Transfer<br>Members | Total<br>Member<br>Added | Total<br>Members<br>Dropped | Gain/<br>Loss<br>Members |
|-----------|--------------|------------------|------------------------|----------------|--------------------|----------------------|---------------------|--------------------------|-----------------------------|--------------------------|
| 2016-2017 | 1            | 2                | -1                     | 72             | 20                 | 6                    | 15                  | 113                      | 150                         | -37                      |
| 2017-2018 | 1            | 0                | 1                      | 144            | 34                 | 8                    | 7                   | 193                      | 183                         | 10                       |
| 2018-2019 | 0            | 0                | 0                      | 99             | 0                  | 3                    | 3                   | 105                      | 107                         | -2                       |
| 2019-2020 | 1            | 1                | 0                      | 44             | 26                 | 2                    | 8                   | 80                       | 131                         | -51                      |
| 2020-2021 | 1            | 0                | 1                      | 116            | 21                 | 5                    | 2                   | 144                      | 125                         | 19                       |
| Average   | 1            | 1                | 0                      | 95             | 20                 | 5                    | 7                   | 127                      | 139                         | -12                      |