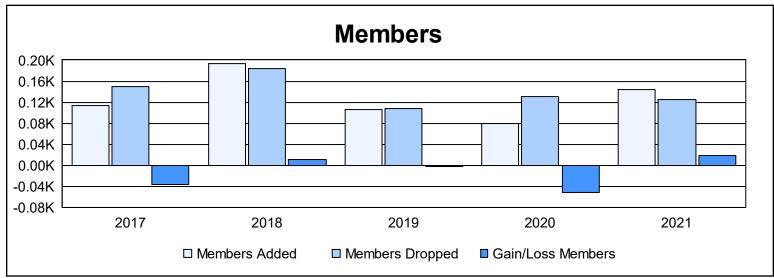

District 2 T3

As of June 2021 Cumulative

| Year      | New<br>Clubs | Dropped<br>Clubs | Gain/<br>Loss<br>Clubs | New<br>Members | Charter<br>Members | Reinstate<br>Members | Transfer<br>Members | Total<br>Member<br>Added | Total<br>Members<br>Dropped | Gain/<br>Loss<br>Members |
|-----------|--------------|------------------|------------------------|----------------|--------------------|----------------------|---------------------|--------------------------|-----------------------------|--------------------------|
| 2016-2017 | 1            | 2                | -1                     | 72             | 20                 | 6                    | 15                  | 113                      | 150                         | -37                      |
| 2017-2018 | 1            | 0                | 1                      | 144            | 34                 | 8                    | 7                   | 193                      | 183                         | 10                       |
| 2018-2019 | 0            | 0                | 0                      | 99             | 0                  | 3                    | 3                   | 105                      | 107                         | -2                       |
| 2019-2020 | 1            | 1                | 0                      | 44             | 26                 | 2                    | 8                   | 80                       | 131                         | -51                      |
| 2020-2021 | 1            | 0                | 1                      | 116            | 21                 | 5                    | 2                   | 144                      | 125                         | 19                       |
| Average   | 1            | 1                | 0                      | 95             | 20                 | 5                    | 7                   | 127                      | 139                         | -12                      |